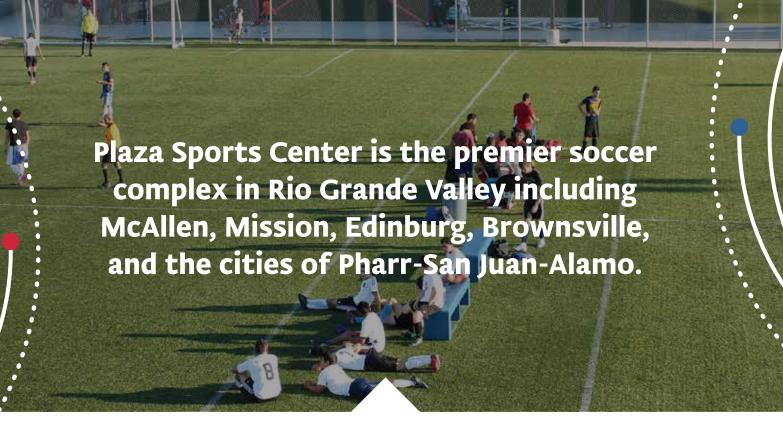

To learn about these programs and more, visit our website at www.plazasportscenter.com

Residents from all the surrounding cities including McAllen, Edinburg, Mission, Alamo, San Juan, Weslaco and as far east as Brownsville visit our complex on a daily basis. Families enjoy our state of the art soccer fields, facility and a full service restaurant, Fuera de Lugar. You can have your banner visible as soon as people walk into our facility or place your company's logo behind our goal post!