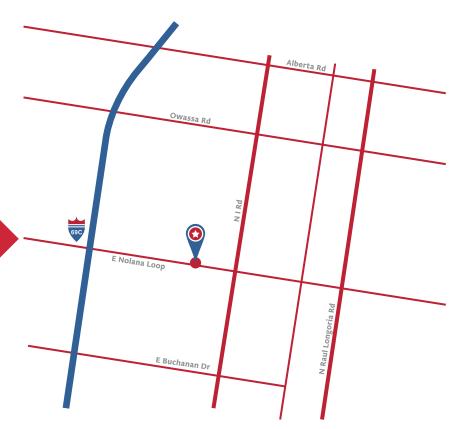

One in the concrete wall at the entrance of the complex
- Two banner name tags on the net of the field

- Field name on our schedule of games board
- Full page ad in our bimonthly magazine
- Exposure on our social media, website and team pictures.

## **INTERESTED?**

FOR MORE INFORMATION CALL ALMA CASO, CEO AT

(956) 821-5843



# SPECIAL ADVERTISING

#### **SOCIAL MEDIA PRESENCE**

\*Additional \$150 for 5 ads per month

#### **ONLINE PRESENCE**

Website Banner\$100 per month

#### SPECIAL FEATURE IN MAGAZINE

\*Full Page \$700 per month for two months

#### YOUTH LEAGUE UNIFORM SPONSORSHIP

\*Depends on time frame





### We are located on

1101 E. Nolana Loop Pharr, TX 78572

#### Call us

(956) 783-7670

#### Email us

info@plazasportscenter.com

#### Website

plazasportscenter.com





#### MON TUE WED THU FRI SAT Girl's Youth **Girl's Youth** Youth Girl's - Youth **Toddler** Toddler **Recreational** Competitive Competitive **Program** Competitive **Program** Leagues Leagues League Leagues 4:30-5:30pm 4:30-5:30pm Sat 9am-12pm 5pm-7pm 5pm-7pm 5pm-7pm Girl's Youth Girl's Youth Competitive Competitive **Soccer Academy** Soccer Soccer Leagues Leagues **Academy Academy** 5:30-7pm 5pm-7pm 5pm-7pm 5:30-7pm 5:30-7pm **Women's Fitness Women's Fitness** Women's **Goaly Training-**Soccer 5:30pm-7pm **Fitness** 5:30pm-7pm **Academy** Soccer 5:30pm-7pm **Academy** 5:30-7pm **Boy's Youth** Competitive **Boy's- Youth** 5:30-7pm Soccer Leagues **Goaly Training-**Competitive **Academy** Soccer 7pm-10pm Leagues Women's 5:30-7pm **Academy** 7pm-10pm **Fitness** 5:30-7pm Women's Adult 5