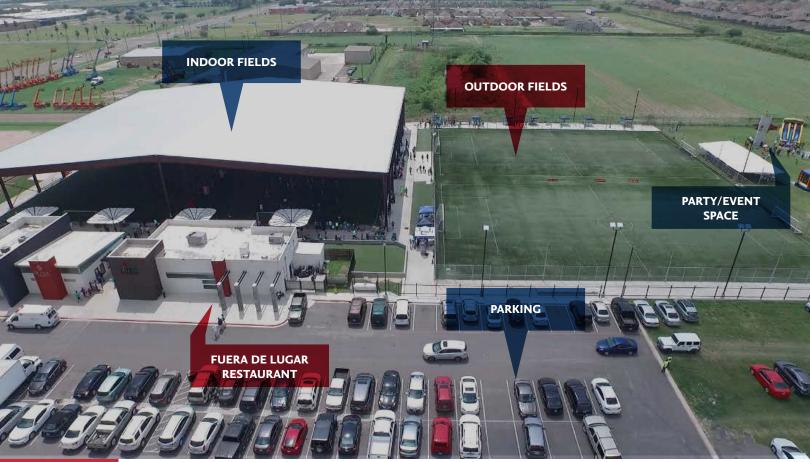

#### **FUERA DE LUGAR RESTAURANT**

Plaza Sports Center is bringing you a new Mexican restaurant as part of its facility. Our chef has prepared a great menu surely to please your appetite. Open now so bring your family and friends to experience something new.

To learn about these programs and more, visit our website at www.plazasportscenter.com

Residents from all the surrounding cities including McAllen, Edinburg, Mission, Alamo, San Juan, Weslaco and as far east as Brownsville visit our complex on a daily basis. Families enjoy our state of the art soccer fields, facility and a full service restaurant, Fuera de Lugar. You can have your banner visible as soon as people walk into our facility or place your company's logo behind our goal post!